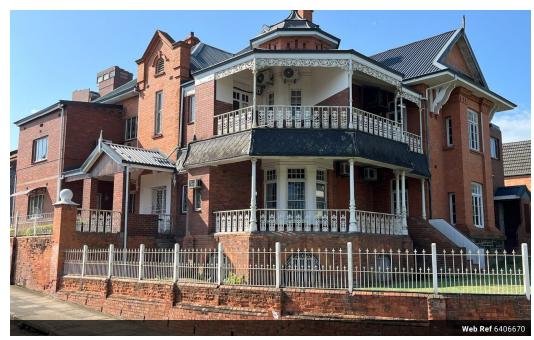

## 1,505m<sup>2</sup> Office For Sale in Pietermaritzburg Central

R4,200,000

Monthly Rates R4,650 Excl. VAT

## 1,505m<sup>2</sup> Office For Sale in Pietermaritzburg Central

Corner plot, High visibility, strong street appeal with an inviting and easy to enter entrance. At entrance there is a large reception desk greeting you which leads to a large waiting area with guest powder room/bathroom facilities. Large Offices upstairs & downstairs two open plan to accommodate three desks each and nine additional large offices for directors, assistants, and staff. The building also has three storerooms, a strongroom, large boardroom, smaller boardroom and two waiting areas to ensure maximum comfort for clients. Good Security & On-site security dwelling, for staff there are two bathrooms, two kitchens and common areas. This is a great investment for maximum return.