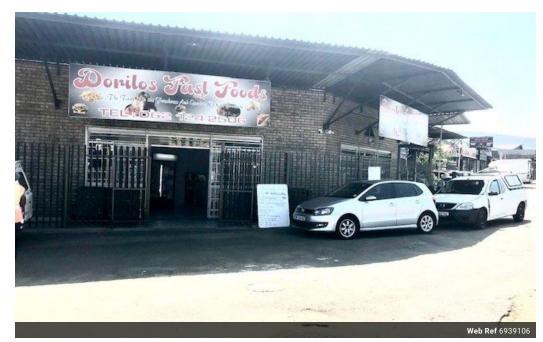

## 71m² Retail For Sale in Raisethorpe

R1,299,000

Monthly Rates R1,245 Excl. VAT

## Prime location

Located in the prime area at the corner Dr Chota Motala and Khan Roads Raisethorpe, a business property for sale with an ongoing business.

Sold as a walk in, and walk out.

2 Shops fronts which inter-leads each other or can be combined into 1 if necessary. Tiled floors.

Well secured. Off street parking.

Call Calvin for a personal viewing.