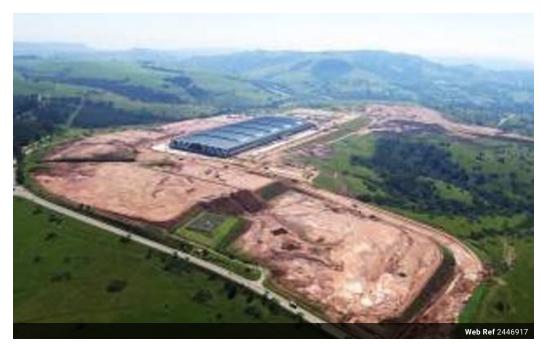

## 14Ha Vacant Land For Sale in Cliffdale

Land in extent of 145500 square metres. Development within Special Management Area: Subject to approval by the Development Planning and Management, Hillcrest Area Office in accordance with Land Use Controls: Permitted Uses; Special Consent Uses; Development Permit. Property would ideally suit Trucking Companies. Asking Price R385 per square metre according to viability of new zoning use allocated. Ideally situated for logistic purposes similar to new adjacent logistic structures.