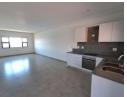

## Popular Mountain View Estate

An opportunity to acquire a lovely, modern apartment at this gated estate.

This unit is tiled throughout, offers an open plan kitchen fitted with pro-quartz counter tops and a built in oven and hob which leads to the dining room and lounge area. The unit is served by 2 bedrooms and 2 bathrooms with one being the main en-suite to the main bedroom.