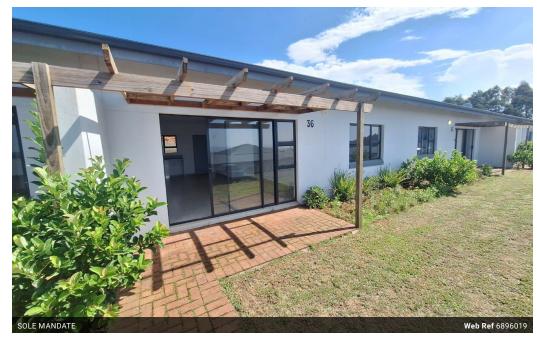

## Modern Simplex in Mountain View

This modern, neat 2 bedroom simplex is located in the very popular Mountain View Estate.

The unit is tiled throughout, with a lovely open plan lounge and dining room to the well fitted kitchen with stove tops and an oven and hob. The unit is served by 2 modern bathrooms, one of which being the main bedroom en-suite.

Leading from the lounge is a lovely paved patio, and garden area, that overlooks some impressive views