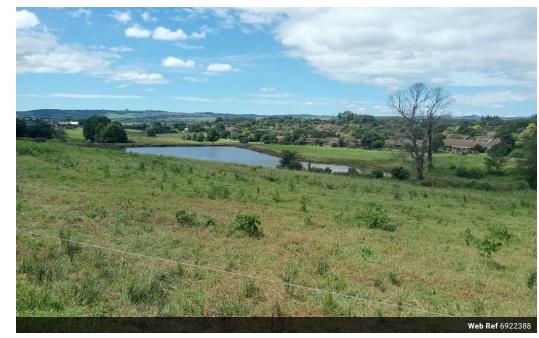

## 960m² Vacant Land For Sale in St Johns Village

Build your dream home in St Johns Village Howick "A place where safety and serenity meet"

On offer are these three freehold vacant land in THE MEADOWS. Ranging in sizes 920sqm to 1021sqm with a serene dam view with no chance of blocking that relaxing look. Boasting full ownership rights of your building and the land is built up, create your own personal paradise.

Every registered owner on the estate automatically becomes a member of the HOA (Homeowners Association) and contributes to the upkeep of the Estate by way of a levy which is in the region of R 2 295.00 per month. This takes care of the levy for security, clubhouse levy, capital expenditure as well as estate roads, verges, and all common property.