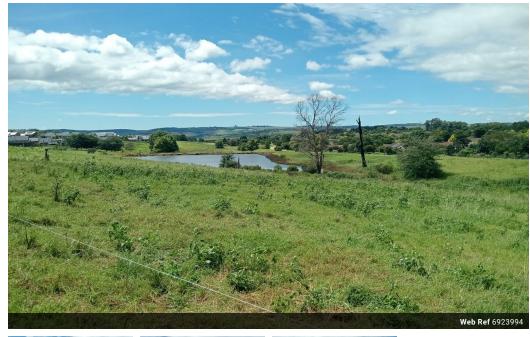

## 985m² Vacant Land For Sale in St Johns Village

Buy into this wonderful community & build your dream home in St Johns Village Howick, a place where safety and serenity meet On offer are these five freehold vacant land in THE MEADOWS. Ranging in sizes 724m² to 985m² with a side view of a the dam, down the gently sloped elevation, with no chance of blocking that relaxing look. Boasting full ownership rights of your building and the land is built up, create your own personal paradise.