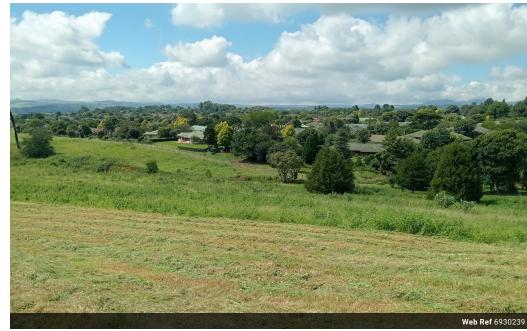

## 829m² Vacant Land For Sale in St Johns Village

Build your dream home in St Johns "A place where safety and serenity meet"

On offer are these four freehold vacant land in THE MEADOWS. Ranging in sizes 800sqm to 829sqm with side views of the dam below, located with gently sloping land. Boasting full ownership rights of your building and the land it is built on, create your own

Enjoy walking your dog through the rolling green pastures or an early morning run through the security of the estate offering a...