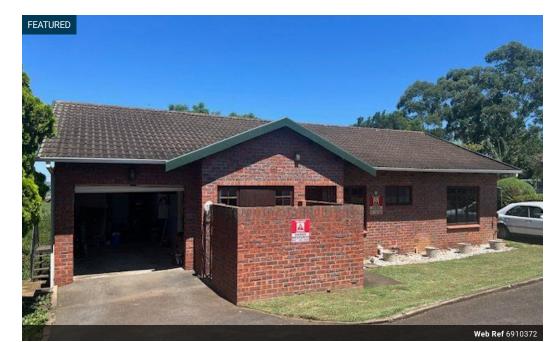

## A Simplex with Panoramic Views

This delightful freestanding home in a small complex features spectacular valley and mountain views from a wooden deck off the lounge.

The home offers a modern well fitted kitchen with quartz counter tops, undercounter oven and hob, and leads directly into the garage which has an electric door.

The lounge with airconditioning and the dining room are fully tiled. Accommodation is 3 bedrooms with 2 bathrooms (main en

There is also a carport for your second vehicle and remote access.

A highly recommended simplex.