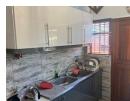

## A Simplex with Panoramic Views

This delightful freestanding home in a small complex features spectacular valley and mountain views from a wooden deck off the lounge.

The home offers a modern well fitted kitchen with quartz counter tops, undercounter oven and hob, and leads directly into the garage which has an electric door.