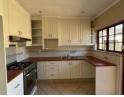

## FACE BRICK SIMPLEX

2

This charming calci-brick home offers a fully tiled lounge and dining room with an open-plan fitted kitchen with uco+hob.

3 Bedrooms are served by 2 bathrooms (main en-suite). There is a courtyard, garage and extra parking bay. The complex features its own communal pool and braai area.