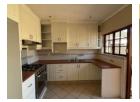

## FACE BRICK SIMPLEX

2

This charming calci-brick home offers a fully tiled lounge and dining room with an open-plan fitted kitchen with uco+hob.

3 Bedrooms are served by 2 bathrooms (main en-suite). There is a courtyard, garage and extra parking bay. The complex features its own communal pool and braai area.