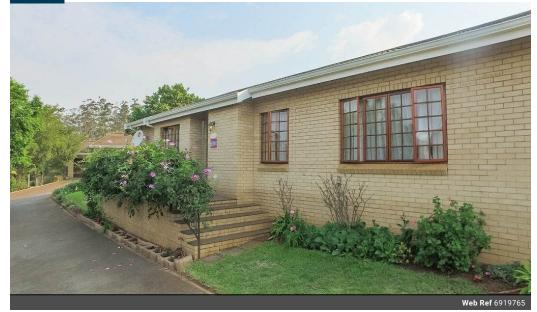

## FACE BRICK SIMPLEX

2

This charming calci-brick home offers a fully tiled lounge and dining room with an open-plan fitted kitchen with uco+hob.

3 Bedrooms are served by 2 bathrooms (main en-suite). There is a courtyard, garage and extra parking bay. The complex features its own communal pool and braai area.