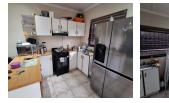

3 Comfortable bedrooms with built-in cupboards

1 bathroom

Open-plan lounge and dining area, ideal for relaxed living

Fitted kitchen with practical layout

Tiled living areas for easy maintenance

French doors from the dining room open onto a private back garden - perfect for outdoor enjoyment or entertaining