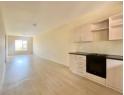

## POPULAR FOREST WATERS!

This flat has stunning views over Pietermaritzburg.

The unit offers a fitted kitchen with granite tops and a built in oven and stove. The kitchen is open-plan to the living room.