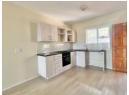

## POPULAR FOREST WATERS!

This flat has stunning views over Pietermaritzburg.

The unit offers a fitted kitchen with granite tops and a built in oven and stove. The kitchen is open-plan to the living room.