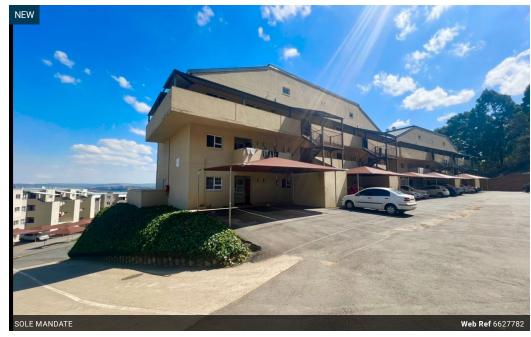

## POPULAR FOREST WATERS!

This flat has stunning views over Pietermaritzburg.

The unit offers a fitted kitchen with granite tops and a built in oven and stove. The kitchen is open-plan to the living room.

2 bedrooms are served by 2 bathrooms (main en-suite)

The flat boasts laminated flooring throughout the unit.

There is a prepaid electricity meter, an allocated undercover parking, communal pool and 24 hour Security at the gate.