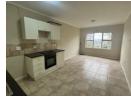

## FLAT WITH A VIEW!

This apartment is fully tiled and offers an open-plan fitted kitchen with granite tops and under-counter oven & HOB.

2 Bedrooms with BIS's are served by a single bathroom with a shower over the bath. The unit offers superb views of the city, a carport, communal pool and gated security.