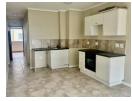

## FLAT WITH A VIEW!

This apartment is fully tiled and offers an open-plan fitted kitchen with granite tops and under-counter oven & HOB.

2 Bedrooms with BIS's are served by a single bathroom with a shower over the bath. The unit offers superb views of the city, a carport, communal pool and gated security.