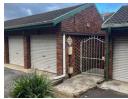

## A SPACIOUS FACE-BRICK DUPLEX

This lovely duplex of 165 sq metres features a double garage with electric doors and has a pleasant outlook over a stream.

Downstairs offers an entrance hall, fitted kitchen, guest toilet, and a fully tiled lounge. The living area opens onto a patio and small garden. Upstairs are 3 bedrooms served by 2 bathrooms (main en-suite) and a balcony.