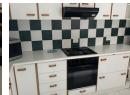

## A SPACIOUS FACE-BRICK DUPLEX

This lovely duplex of 165 sq metres features a double garage with electric doors and has a pleasant outlook over a stream.

Downstairs offers an entrance hall, fitted kitchen, guest toilet, and a fully tiled lounge. The living area opens onto a patio and small garden. Upstairs are 3 bedrooms served by 2 bathrooms (main en-suite) and a balcony.