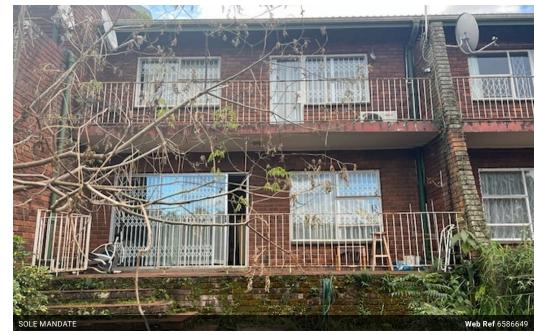

## A SPACIOUS FACE-BRICK DUPLEX

This lovely duplex of 165 sq metres features a double garage with electric doors and has a pleasant outlook over a stream.

Downstairs offers an entrance hall, fitted kitchen, guest toilet, and a fully tiled lounge. The living area opens onto a patio and small garden. Upstairs are 3 bedrooms served by 2 bathrooms (main en-suite) and a balcony.

Other features include burglar alarm system, air conditioning in main bedroom, ceiling fans and remote access.

Call to arrange a viewing