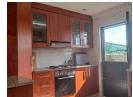

## AFFORDABLE SPACIOUS SIMPLEX

This neat simplex has a lovely fitted kitchen with granite tops and a fitted HOB and stove . 3 bedrooms with BICS, bathroom, lounge and enclosed verandah. The property also has a lock-up garage with a nice garden. This is a very neat simplex situated in a secure complex.