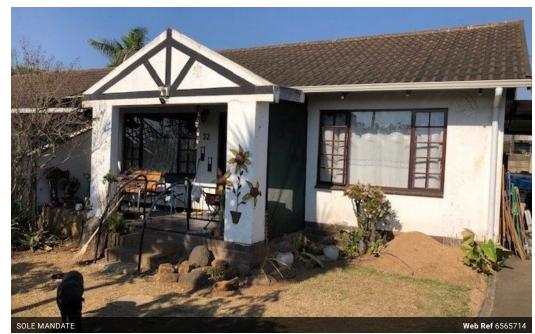

## SECURE LIVING

Ideal two bedroom starter home with modern bathroom, featuring a large walk-in shower, fitted kitchen with undercounter oven, open plan lounge, undercover entertainment area with with built in braai, carport and small garden.

The property is completely fenced and within close proximity to shopping centres etc.