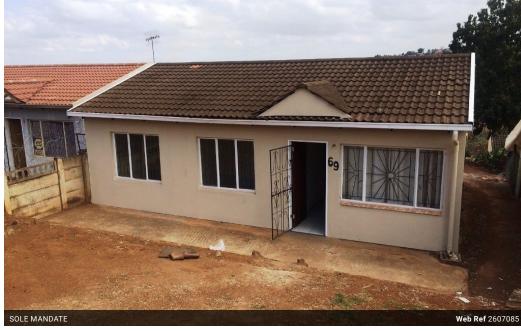

# 3 Bedroom House For Sale in Copesville

R395,000

Monthly Bond Repayment R4,077.14 Calculated over 20 years at 11% with no deposit.

Transfer Costs R16,806.00 Bond Costs R11,960.00
These calculations are only a guide. Please ask your conveyancer for exact calculations.

## Newly Renovated

This neat home has been newly painted and tiled. Offering 3 bedrooms, a bathroom, living area and new kitchen.

### Features

| Interior     |   | Exterior |    | Sizes     |       |
|--------------|---|----------|----|-----------|-------|
| Bedrooms     | 3 | Security | No | Land Size | 297m² |
| Bathrooms    | 1 | Pool     | No |           |       |
| Kitchens     | 1 |          |    |           |       |
| Recep. Rooms | 1 |          |    |           |       |