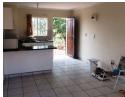

## Newly Renovated

This neat home has been newly painted and tiled. Offering 3 bedrooms, a bathroom, living area and new kitchen.

### Features

| Interior     |   | Exterior |    | Sizes     |       |
|--------------|---|----------|----|-----------|-------|
| Bedrooms     | 3 | Security | No | Land Size | 297m² |
| Bathrooms    | 1 | Pool     | No |           |       |
| Kitchens     | 1 |          |    |           |       |
| Recep. Rooms | 1 |          |    |           |       |