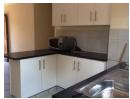

## Newly Renovated

This neat home has been newly painted and tiled. Offering 3 bedrooms, a bathroom, living area and new kitchen.

### Features

| Interior     |   | Exterior |    | Sizes     |       |
|--------------|---|----------|----|-----------|-------|
| Bedrooms     | 3 | Security | No | Land Size | 297m² |
| Bathrooms    | 1 | Pool     | No |           |       |
| Kitchens     | 1 |          |    |           |       |
| Recep. Rooms | 1 |          |    |           |       |