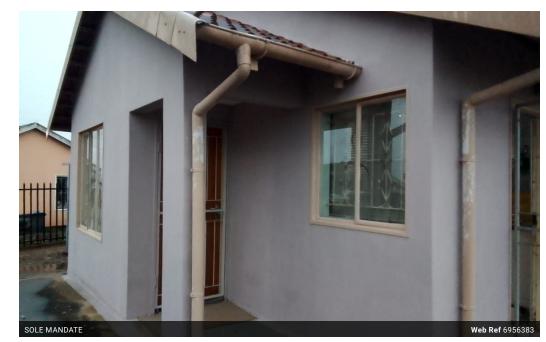

## Home in Imbali Unit 15

3 bedroom house with lounge, kitchen and a bathroom with bath, basin ad toilet. The kitchen is neat with built in cupboards and a UCO oven with HOB and an extractor fan.

The yard is fully fenced with a security gate and also has a carport.