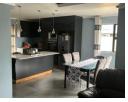

The home is tiled throughout and the kitchen has been tastefully upgraded and modern with granite tops and a centre island. It is fully fitted and features an eye level oven and gas hob. The open plan space flows easily from the kitchen into the dining area, and lounge, perfect for entertaining.