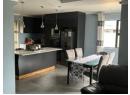

The home is tiled throughout and the kitchen has been tastefully upgraded and modern with granite tops and a centre island. It is fully fitted and features an eye level oven and gas hob. The open plan space flows easily from the kitchen into the dining area, and lounge, perfect for entertaining.