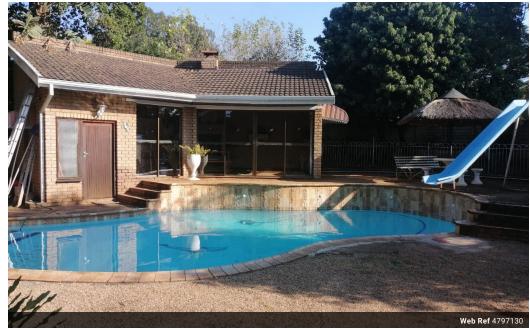

## FANTASTIC FAMILY HOME

Enjoy breaths of fresh air, in this beautiful 4 Bedroom family home, overlooking the Maritzburg Golf Estate. It has a lot of value for money that must be viewed to be appreciated. All bedrooms are spacious with BIC's. 2 Full bathrooms.

A magnificent fully fitted kitchen for that master chef in you, with added advantages for space with a scullery and a walk in pantry. A guest lounge with large sliding doors, leading onto a balcony overlooking the tranquil nature surrounding you for those afternoon tea's. A TV or family lounge that's well positioned for all the family. Otherwise just get together by the sparkling pool, nestled in privacy. Enjoy quality family time in the enclosed entertainment center, consisting of a Jacuzzi, a built-in braai, with a bar, and a fitted stainless steel bar fridge.

## **Features**

| Pets Allowed | Yes |                     |     |           |         |
|--------------|-----|---------------------|-----|-----------|---------|
| Interior     |     | Exterior            |     | Sizes     |         |
| Bedrooms     | 4   | Garages             | 2   | Land Size | 1,411m² |
| Bathrooms    | 2   | Carports / Parkings | 2   |           |         |
| Kitchens     | 1   | Security            | Yes |           |         |
| Recep. Rooms | 5   | Pool                | Yes |           |         |
| Studies      | 1   |                     |     |           |         |