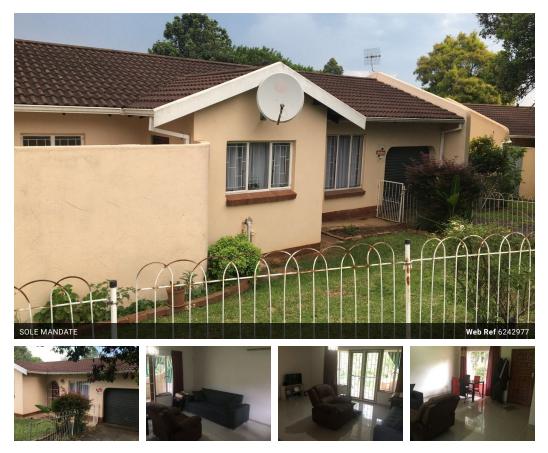

## THE CHERRY ON TOP

Nestled in a small complex you'll find this super neat two bedroom townhouse with two bathrooms. The unit has been revamped with porcelain tiles throughout, brand new kitchen as well as new bathrooms. A water filtration system has been plumbed into the kitchen for purified fresh drinking water. To take care of loadshedding a brand new inverter system has also been installed. An open plan lounge and diningroom leads out onto the front patio overlooking the private front garden. The unit is airconditioned with ceiling fans as well, and has a lock up garage, with parking for additional vehicles. For an appointment to view, contact your agent on the ball!