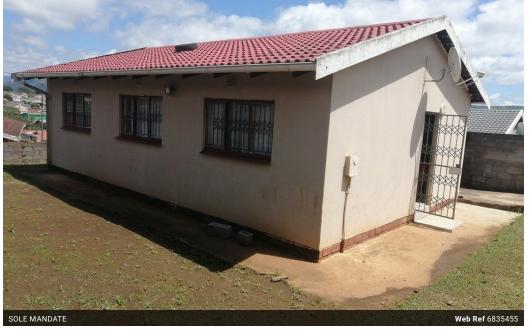

## HOUSE IN IMBALI UNIT CC

This 3 bedroom home with a lounge and full fitted kitchen, bathroom and toilet. The house also comes with a garage and is well fenced for added security.

## Features

3

| Interior     |   | Exterior |     | Sizes     |
|--------------|---|----------|-----|-----------|
| Bedrooms     | 3 | Garages  | 1   | Land Size |
| Bathrooms    | 1 | Security | Yes |           |
| Kitchens     | 1 | Pool     | No  |           |
| Recep. Rooms | 1 |          |     |           |