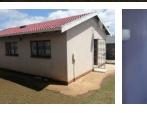

## HOUSE IN IMBALI UNIT CC

This 3 bedroom home with a lounge and full fitted kitchen, bathroom and toilet. The house also comes with a garage and is well fenced for added security.

## Features

3

| Interior     |   | Exterior |     | Sizes     |
|--------------|---|----------|-----|-----------|
| Bedrooms     | 3 | Garages  | 1   | Land Size |
| Bathrooms    | 1 | Security | Yes |           |
| Kitchens     | 1 | Pool     | No  |           |
| Recep. Rooms | 1 |          |     |           |