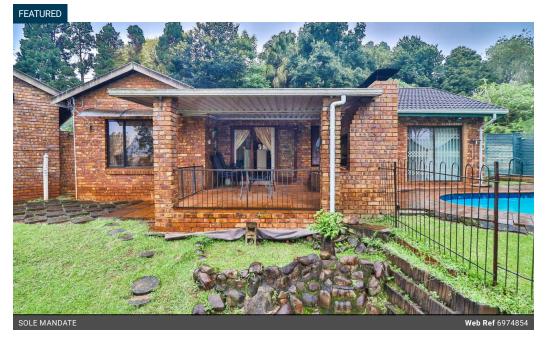

### Clinker Home with Pool and Flatlet

3

2

1

3

This stylish face-brick home features modern finishes and a lovely covered entertainment and braai area overlooking a sparkling pool.

The home offers a fully tiled lounge, dining room and tv room and a well fitted open plan-plan kitchen with built-in oven and hob.

3 bedrooms are served by two pretty bathrooms (main en-suite).

There is a seperate self- contained flatlet with bedroom/lounge, open-plan kitchen and a bathroom. Also offers a double carport and electric gate.