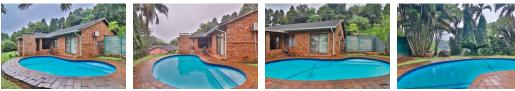

### Clinker Home with Pool and Flatlet

3

2

1

3

This stylish face-brick home features modern finishes and a lovely covered entertainment and braai area overlooking a sparkling pool.

The home offers a fully tiled lounge, dining room and tv room and a well fitted open plan-plan kitchen with built-in oven and hob.

3 bedrooms are served by two pretty bathrooms (main en-suite).

There is a seperate self- contained flatlet with bedroom/lounge, open-plan kitchen and a bathroom. Also offers a double carport and electric gate.