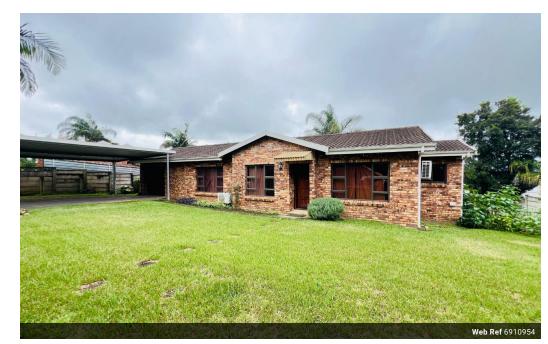

## A harmonious blend of comfort and style

A modern and stylish 3 bedroom with 2 bathrooms.

Featuring a generously sized dining and lounge area which flows seamlessly into the kitchen, creating the perfect space for family meals and leads out to a covered braai area which is ideal for entertaining guests.

The yard is so spacious and suitable for kids to play.

## Features

| Interior     |   | Exterior            |     | Sizes     |       |
|--------------|---|---------------------|-----|-----------|-------|
| Bedrooms     | 3 | Garages             | 1   | Land Size | 678m² |
| Bathrooms    | 2 | Carports / Parkings | 1   |           |       |
| Kitchens     | 1 | Security            | Yes |           |       |
| Recep. Rooms | 2 | Pool                | No  |           |       |