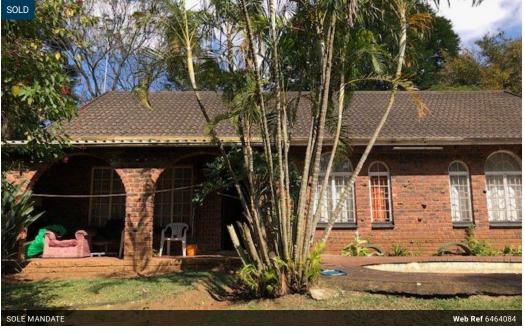

## SPACE GALORE

Comfortable face brick home on large ground - ample space for a garden cottage or even a second home. A fresh lick of paint and some TLC would get this lady back to her former glory. Offering three bedrooms, two bathrooms, fitted kitchen, diningroom, lounge and family room, games room or fourth bedroom, front verandah leading out to the pool, an outside laundry and toilet completes the picture. For an appointment to view, contact your agent on the ball!

## Features

| Interior     |   |
|--------------|---|
| Bedrooms     | 3 |
| Bathrooms    | 2 |
| Kitchens     | 1 |
| Recep. Rooms | 3 |

Sizes

Land Size

2,148m<sup>2</sup>