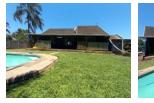

The living area includes a lounge, an open-plan dining area, and a lovely fitted kitchen. Off the lounge there is a covered verandah, which overlooks the sparkling swimming pool. This area is ideal for entertaining.

## **Features**

Pets Allowed Yes Interior Exterior Bedrooms 3 Garages 1 Bathrooms 2 Carports / Parkings 1 Kitchens 1 Security Yes Recep. Rooms 2 Pool Yes

Sizes Land Size

919m<sup>2</sup>

| Web Ref 6825765 |
|-----------------|
| <u>U</u>        |