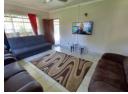

The living area includes a lounge, an open-plan dining area, and a lovely fitted kitchen. Off the lounge there is a covered verandah, which overlooks the sparkling swimming pool. This area is ideal for entertaining.