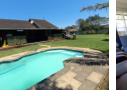

The living area includes a lounge, an open-plan dining area, and a lovely fitted kitchen. Off the lounge there is a covered verandah, which overlooks the sparkling swimming pool. This area is ideal for entertaining.

## **Features**

Pets Allowed Yes Interior Exterior Bedrooms 3 Garages 1 Bathrooms 2 Carports / Parkings 1 Kitchens 1 Security Yes Recep. Rooms 2 Pool Yes

Sizes Land Size

919m<sup>2</sup>

| Web Ref 6825765 |
|-----------------|
| <u>U</u>        |