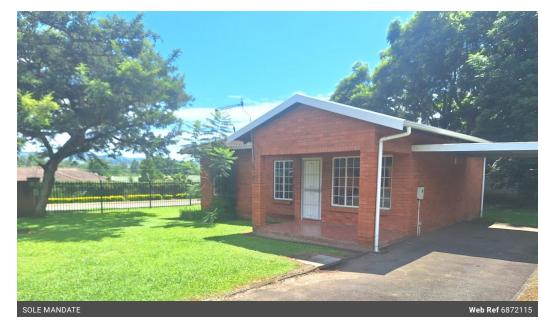

## 3 Bedroom Townhouse For Sale in Lincoln Meade

NEWLY RENOVATED AND MOVE IN READY

This freestanding simplex is the first one as you enter the complex and has a neat large garden.

The unit is tiled throughout with an open plan lounge, dining room and kitchen. French doors open out to a back garden which is level and ideal for children to play in.

The 3 bedrooms all have built-in-cupboards and are served by a modern bathroom.

Also, a big carport, plenty of off-street parking, security gates on the doors and remote access into the complex.

Don't delay, well worth viewing!