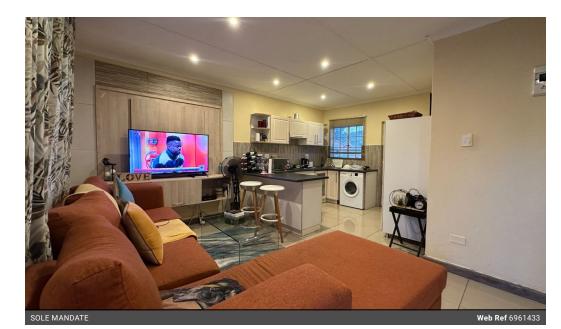

## A NEAT AND COMFORTABLE SIMPLEX

Well maintained charming 2-bedroom, 1-bathroom home in a secure complex offers comfort and convenience with a fully tiled lounge and dining area, a fitted kitchen equipped with a stove, oven, and washing machine, and a bathroom featuring a toilet and