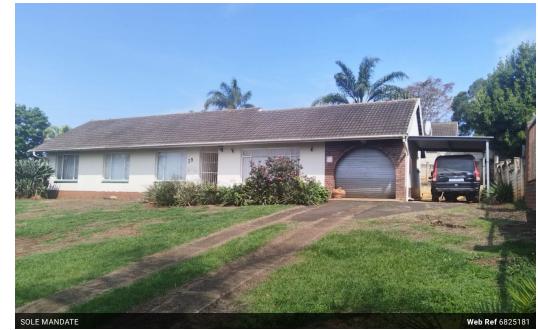

## FAMILY HOME IN MEADOWS!

A neat 3 bedroom home with lounge, diningroom, 2 bathrooms, a fitted kitchen.

It is also fully fenced yard with a lock up garage and carport.

Call now to view!

## Features

| Interior     |   | Exterior            |    |
|--------------|---|---------------------|----|
| Bedrooms     | 3 | Garages             | 1  |
| Bathrooms    | 2 | Carports / Parkings | 1  |
| Kitchens     | 1 | Security            | No |
| Recep. Rooms | 2 | Pool                | No |