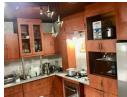

Enter through an entrance hall, into a large lounge, adjoining an open plan dining room with air conditioning. Whisk up delicious meals in the fully fitted kitchen. Ample bics.

The 4 spacious bedrooms, all have bics and one with an en-suite and air conditioning. For convenience there's a full bathroom, and a separated low pan toilet too. All the floors are tiled.