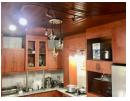

Enter through an entrance hall, into a large lounge, adjoining an open plan dining room with air conditioning. Whisk up delicious meals in the fully fitted kitchen. Ample bics.

The 4 spacious bedrooms, all have bics and one with an en-suite and air conditioning. For convenience there's a full bathroom, and a separated low pan toilet too. All the floors are tiled.