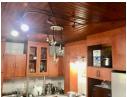

Enter through an entrance hall, into a large lounge, adjoining an open plan dining room with air conditioning. Whisk up delicious meals in the fully fitted kitchen. Ample bics.

The 4 spacious bedrooms, all have bics and one with an en-suite and air conditioning. For convenience there's a full bathroom, and a separated low pan toilet too. All the floors are tiled.