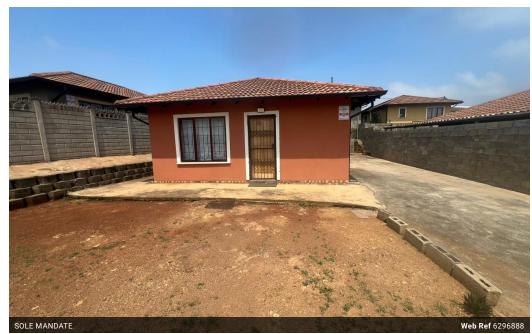

## Beautiful & Affordable

This 3 bedroom home is a perfect starter home.

All bedrooms have built-in cupboards and carpeted for comfort.

The kitchen has beautiful cupboards, granite countertops, stove and oven with an extractor fan.

## **Features**

| Interior     |   | Exterior            |     | Sizes     |       |
|--------------|---|---------------------|-----|-----------|-------|
| Bedrooms     | 3 | Carports / Parkings | 1   | Land Size | 296m² |
| Bathrooms    | 1 | Security            | Yes |           |       |
| Kitchens     | 1 | Pool                | No  |           |       |
| Recep. Rooms | 2 |                     |     |           |       |