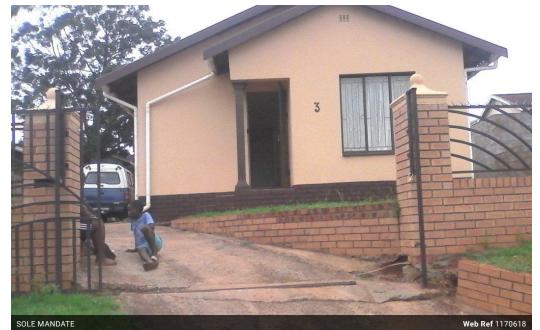

## Panorama Gardens- R595 000

3 bedroom home served by 2 bathrooms, a lounge, dining room, fitted kitchen and a lock-up garage in a fully fenced yard.

### Features

| Interior     |   | Exterior |    | Sizes     |                   |
|--------------|---|----------|----|-----------|-------------------|
| Bedrooms     | 3 | Garages  | 1  | Land Size | 345m <sup>2</sup> |
| Bathrooms    | 2 | Security | No |           |                   |
| Recep. Rooms | 2 | Pool     | No |           |                   |