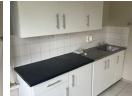

## A NEAT FLAT WITH A GARAGE

This apartment is fully tiled and offers a modern fitted kitchen, a spacious lounge and diningroom, and 2 bedrooms with BICS and a single bathroom.

1 1

No

No

This apartment offers pleasant views and includes a lock-up garage and a carport. Remote access.