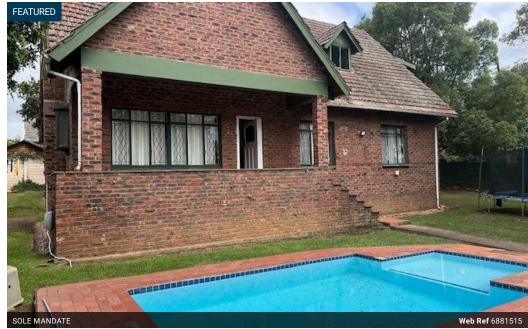

## CHARACTER DOUBLE STOREY

This charming clinker-brink double-storey home with oregan pine strip floors offers a lounge with a fireplace, dining room and a well fitted kitchen with built-in oven + hob and a laundry.

There a 3 bedrooms served by 2 bathrooms(main en-suite) downstairs, plus a huge bedroom/lounge with a bathroom upstairs.

The property is fully walled with a smallish garden and a sparkling swimming pool.

Also double carport and remote access.