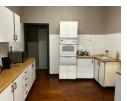

## CHARACTER DOUBLE STOREY

This charming clinker-brink double-storey home with oregan pine strip floors offers a lounge with a fireplace, dining room and a well fitted kitchen with built-in oven + hob and a laundry.