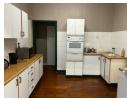

## CHARACTER DOUBLE STOREY

This charming clinker-brink double-storey home with oregan pine strip floors offers a lounge with a fireplace, dining room and a well fitted kitchen with built-in oven + hob and a laundry.