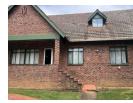

## CHARACTER DOUBLE STOREY

This charming clinker-brink double-storey home with oregan pine strip floors offers a lounge with a fireplace, dining room and a well fitted kitchen with built-in oven + hob and a laundry.

There a 3 bedrooms served by 2 bathrooms(main en-suite) downstairs, plus a huge bedroom/lounge with a bathroom upstairs.

The property is fully walled with a smallish garden and a sparkling swimming pool.