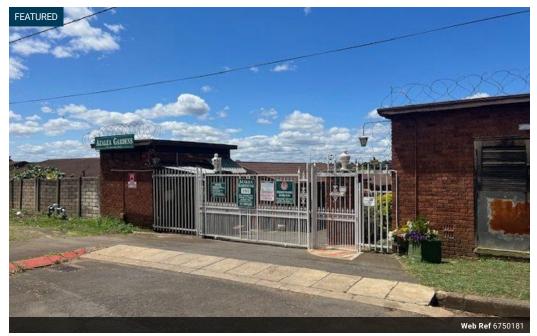

### AZALEA GARDENS RETIREMENT COTTAGE

This face brick simplex is set in a well established retirement complex offering good security, community centre and frail care facilities.

The home offers a lounge / dining room with air-conditioning, a well fitted kitchen opening into a courtyard and 2 bedrooms with built-in-cupboards and ceiling fans served by a full bathroom with a bath and a shower cubicle.

A neat home offering peace and security in your senior years.

2

2 1

2

Call now to view!