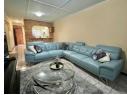

## **CENTRAL BEAUTY**

Situated in a neat complex, this unit is positioned on the 1st floor.

This fully tiled unit offers a neat kitchen with fitted cupboards and a built in oven and stove. The spacious lounge/dining room leads onto an enclosed balcony that offers built in cupboards. This area can serve as a study area, play room or whatever suits

There are two bedroom both with built -in cupboards. The family bathroom offers a bath with a shower over and basin. There is

There is an allocated under covering parking bay and positioned close to amenities.