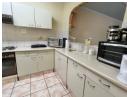

## **CENTRAL BEAUTY**

Situated in a neat complex, this unit is positioned on the 1st floor.

This fully tiled unit offers a neat kitchen with fitted cupboards and a built in oven and stove. The spacious lounge/dining room leads onto an enclosed balcony that offers built in cupboards. This area can serve as a study area, play room or whatever suits