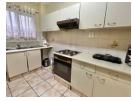

## **CENTRAL BEAUTY**

Situated in a neat complex, this unit is positioned on the 1st floor.

This fully tiled unit offers a neat kitchen with fitted cupboards and a built in oven and stove. The spacious lounge/dining room leads onto an enclosed balcony that offers built in cupboards. This area can serve as a study area, play room or whatever suits