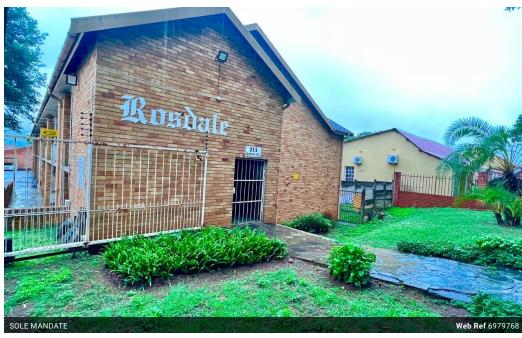

## **CENTRAL BEAUTY**

Situated in a neat complex, this unit is positioned on the 1st floor.

This fully tiled unit offers a neat kitchen with fitted cupboards and a built in oven and stove. The spacious lounge/dining room leads onto an enclosed balcony that offers built in cupboards. This area can serve as a study area, play room or whatever suits