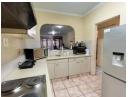

## **CENTRAL BEAUTY**

Situated in a neat complex, this unit is positioned on the 1st floor.

This fully tiled unit offers a neat kitchen with fitted cupboards and a built in oven and stove. The spacious lounge/dining room leads onto an enclosed balcony that offers built in cupboards. This area can serve as a study area, play room or whatever suits