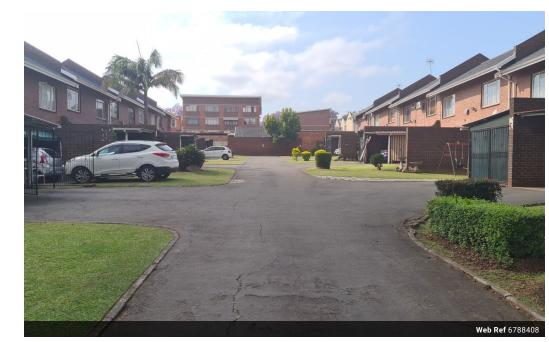

## 3 Bedroom Townhouse For Sale in Pietermaritzburg Central

IMMACULATE THREE BEDROOM TOWNHOUSE CENTRAL PIETERMARITZBURG

 $Well\ maintained\ duplex,\ fully\ tiled,\ relaxing\ inviting\ atmosphere,\ good\ 107m^2\ floor\ size,\ 2\%\ toilet\ facilities,\ lockable\ carport\ and\ lockable\ lockable\ carport\ and\ lockable\ lo$ good security.

## Features

| Interior     |     | Exterior            |     | Sizes      |                     |
|--------------|-----|---------------------|-----|------------|---------------------|
| Bedrooms     | 3   | Carports / Parkings | 2   | Floor Size | 107m²               |
| Bathrooms    | 2.5 | Security            | Yes | Land Size  | 3,510m <sup>2</sup> |
| Kitchens     | 1   | Pool                | No  |            |                     |
| Recep. Rooms | 2   |                     |     |            |                     |