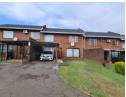

## 3 Bedroom Townhouse For Sale in Pietermaritzburg Central

IMMACULATE THREE BEDROOM TOWNHOUSE CENTRAL PIETERMARITZBURG

 $Well\ maintained\ duplex,\ fully\ tiled,\ relaxing\ inviting\ atmosphere,\ good\ 107m^2\ floor\ size,\ 2\%\ toilet\ facilities,\ lockable\ carport\ and\ lockable\ lockable\ carport\ and\ lockable\ lo$ good security.

## Features

| Interior     |     | Exterior            |     | Sizes      |                     |
|--------------|-----|---------------------|-----|------------|---------------------|
| Bedrooms     | 3   | Carports / Parkings | 2   | Floor Size | 107m²               |
| Bathrooms    | 2.5 | Security            | Yes | Land Size  | 3,510m <sup>2</sup> |
| Kitchens     | 1   | Pool                | No  |            |                     |
| Recep. Rooms | 2   |                     |     |            |                     |