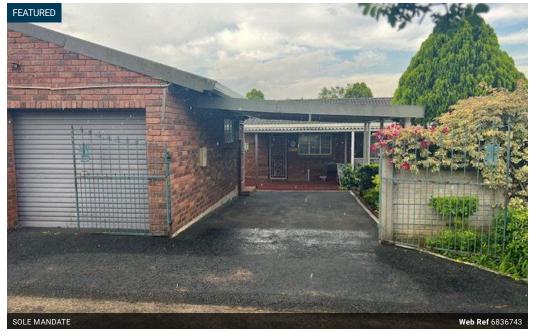

### AN IMMACULATE, MODERN AND NEAT SIMPLEX

We are proud to introduce this fantastic simplex situated in a neat complex in Scottsville extension. This unit is "move-in ready" as it has been tastefully modernised throughout by the current owner.

As you walk in through the door, you are welcomed by a fitted kitchen offering ample cupboard space, granite tops and a built-in oven and stove. The living area is fully tiled and comprises of an open-plan lounge and dining room. The lounge opens onto a secured veranda that overlooks a manageable garden.

1

1

No

No

2 bedrooms with built in cupboards are served by 2 bathrooms. The main bedroom offers an en-suite bathroom.

The unit offers a lock-up garage and a carport.

2

2