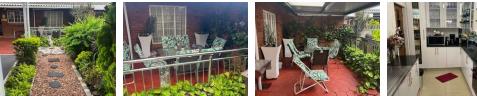

As you walk in through the door, you are welcomed by a fitted kitchen offering ample cupboard space, granite tops and a built-in oven and stove. The living area is fully tiled and comprises of an open-plan lounge and dining room. The lounge opens onto a secured veranda that overlooks a manageable garden.

1

1

No

No

2 bedrooms with built in cupboards are served by 2 bathrooms. The main bedroom offers an en-suite bathroom.

The unit offers a lock-up garage and a carport.

2

2