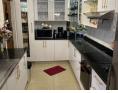

As you walk in through the door, you are welcomed by a fitted kitchen offering ample cupboard space, granite tops and a built-in oven and stove. The living area is fully tiled and comprises of an open-plan lounge and dining room. The lounge opens onto a secured veranda that overlooks a manageable garden.