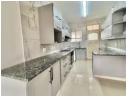

## A Smart and Spacious apartment!

1

12

This completely modernised ground floor flat offers a fitted kitchen with ample cupboard space and a built in oven and stove. The kitchen is open-plan to the dining room and lounge. The living area opens onto a veranda which could be enclosed to create more space if this suits your needs.