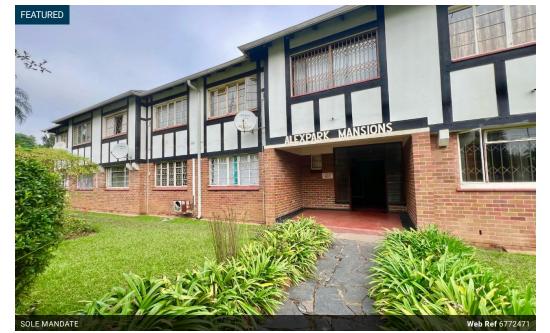

## A Smart and Spacious apartment!

1

12

This completely modernised ground floor flat offers a fitted kitchen with ample cupboard space and a built in oven and stove. The kitchen is open-plan to the dining room and lounge. The living area opens onto a veranda which could be enclosed to create more space if this suits your needs.

1

No

No

One spacious bedroom fitted with built in cupboards is served by a modernised bathroom featuring a basin, shower and toilet.

The unit has an allocated undercover parking bay and also offers prepaid electricity.