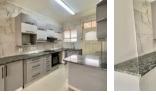

## A Smart and Spacious apartment!

1

12

This completely modernised ground floor flat offers a fitted kitchen with ample cupboard space and a built in oven and stove. The kitchen is open-plan to the dining room and lounge. The living area opens onto a veranda which could be enclosed to create more space if this suits your needs.