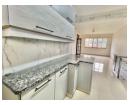

## A Smart and Spacious apartment!

1

12

This completely modernised ground floor flat offers a fitted kitchen with ample cupboard space and a built in oven and stove. The kitchen is open-plan to the dining room and lounge. The living area opens onto a veranda which could be enclosed to create more space if this suits your needs.