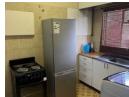

## A delightful apartment with views

This unit is very maintained and offers a large entrance hall, lounge/dining room, a modern fitted kitchen with built-in oven and hob, and a spacious bedroom with bics served by a bathroom with a shower,