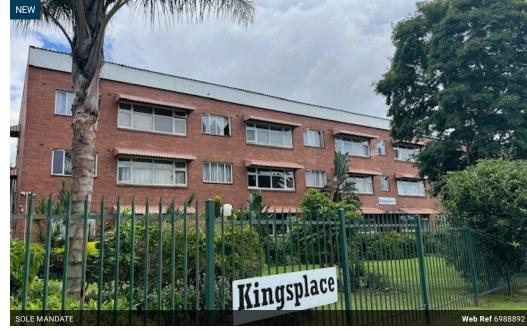

## A delightful apartment with views

This unit is very maintained and offers a large entrance hall, lounge/dining room, a modern fitted kitchen with built-in oven and hob, and a spacious bedroom with bics served by a bathroom with a shower,

There is a designated parking bay and it has it own seperate storeroom.

A secure neat block with remote access.