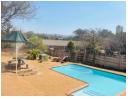

## CONVENIENTLY SITUATED NEAT APARTMENT

This neat flat conveniently situated close to shops, schools and university, offers remote access and a communal pool and braai area.

The flat offers a well fitted kitchen with eye level oven + Hob, and a fully tiled lounge and dining room opening onto a view balcony., two bedrooms with built in cupboards, served by a bathroom, plus there is a carport.

## Features

| Interior     |   | Exterior            |     | Sizes      |       |
|--------------|---|---------------------|-----|------------|-------|
| Bedrooms     | 2 | Carports / Parkings | 1   | Floor Size | 78m²  |
| Deurooms     | _ | Carports / Parkings | ı   | FIOOI SIZE | /0111 |
| Bathrooms    | 1 | Security            | Yes |            |       |
| Kitchens     | 1 | Pool                | Yes |            |       |
| Recep. Rooms | 1 |                     |     |            |       |