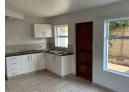

# A MODERN TILED DUPLEX

This stylish duplex situated close to GHS is fully tiled and offers a lounge/dining room opening into a small back walled garden.

The fitted kitchen is open-plan and the unit features high ceilings with wooden beams. Upstairs is a spacious bedroom with new cupboards and an en-suite bathroom with a shower.