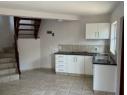

# A MODERN TILED DUPLEX

This stylish duplex situated close to GHS is fully tiled and offers a lounge/dining room opening into a small back walled garden.

The fitted kitchen is open-plan and the unit features high ceilings with wooden beams. Upstairs is a spacious bedroom with new cupboards and an en-suite bathroom with a shower.