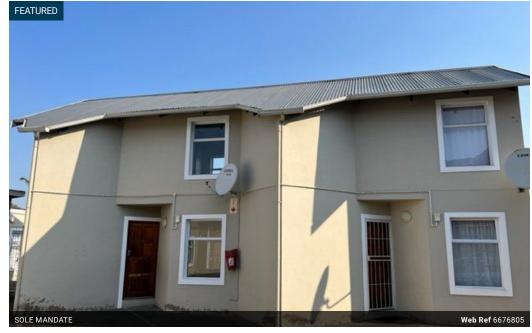

# A MODERN TILED DUPLEX

This stylish duplex situated close to GHS is fully tiled and offers a lounge/dining room opening into a small back walled garden.

The fitted kitchen is open-plan and the unit features high ceilings with wooden beams. Upstairs is a spacious bedroom with new cupboards and an en-suite bathroom with a shower.