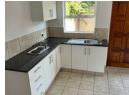

# A MODERN TILED DUPLEX

This stylish duplex situated close to GHS is fully tiled and offers a lounge/dining room opening into a small back walled garden.

The fitted kitchen is open-plan and the unit features high ceilings with wooden beams. Upstairs is a spacious bedroom with new cupboards and an en-suite bathroom with a shower.