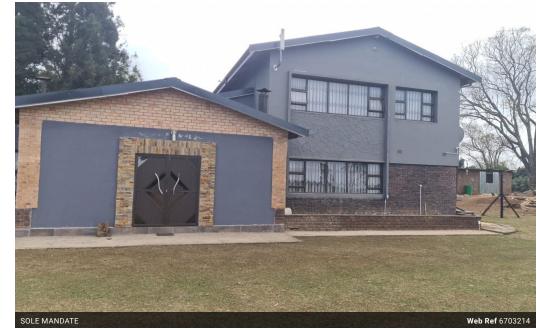

## A CHICKEN FARM!

We are pleased o offer this active chicken farm which offers 4 large sheds accommodating about 8300 chickens.

The property is 7.3 hectres in extent and features a spacious double storey home offering 2 lounges, dinning room, fitted kitchen, laundry, a study and 4 bedrooms served by 4 bathrooms. The home also has garaging for 4 cars. Other features include a borehole, water tanks, Eskom 3 phase power, various sheds and even some cattle and goats.

## Features

| Interior     |   | Exterior    |    | Sizes     |     |
|--------------|---|-------------|----|-----------|-----|
| Bedrooms     | 4 | Garages     | 4  | Land Size | 7На |
| Bathrooms    | 4 | Security    | No |           |     |
| Kitchens     | 1 | Dom. Accom. | 1  |           |     |
| Recep. Rooms | 3 | Pool        | No |           |     |
| Studies      | 1 |             |    |           |     |