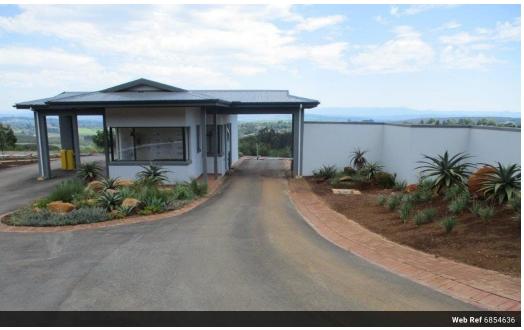

### Modern Estate - Mountain View

This unit is situated within Mountain View Estate. This estate offers 24 hour security, prepaid electricity and a communal pool area with braai facilities.

A modern fitted kitchen with quartz tops has a built-in stove & hob. The kitchen is open-plan to the lounge.