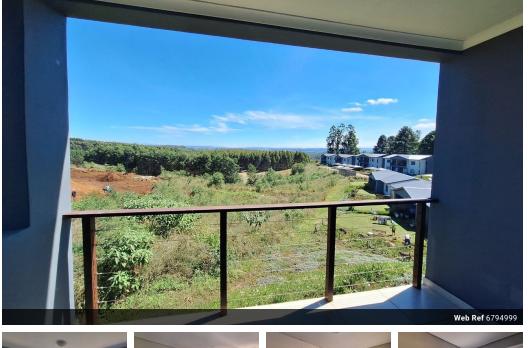

## Modern Unit in Hilton.

his unit is situated within Mountain View Estate. This estate offers 24 hour security and a communal pool area with braai facilities.

A modern fitted kitchen features a built-in stove & hob. The kitchen is open-plan to the lounge.