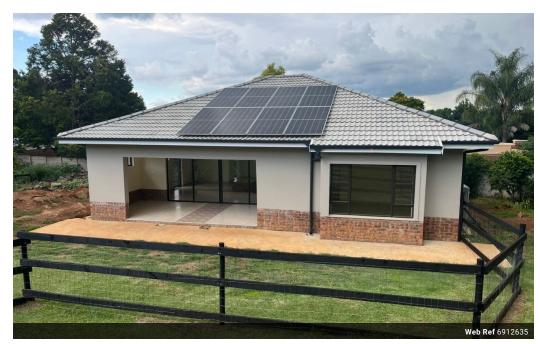

## 2 Bedroom House To Let in Howick Central

R9,500 pm

Lease Period None

Availability None

Deposit -

Annual Escalation -

## BRAND-NEW BUILD FOR RENTAL IN A GREAT HOWICK LOCATION

Boasting a modern open plan feel with a fabulous, covered patio to sit out and enjoy sundowners and uppers. Located close to many amenities like doctors, schools, and shops. Easy and quick access to the beautiful Midlands of KZN. A perfect and secure lock up and leave home. The kitchen is just a joy with crystal tops, a prep bowl, gas stove and a hob, open to the large lounge area giving opportunity for a breakfast space for the whole family to enjoy. Sadly, no pets as there are already on the property, as this is a shared but separate home. The home is fenced off, so you won't be disturbed by the other homeowners' pets. The rental of R 9500.00 pm includes alarm, Wi-Fi, DSTV (bring your TV), and seasonal garden grass cutting (once a month in winter and weekly in summer). Electricity and water are charged out on a monthly...