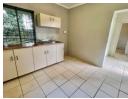

## Cosy Unit Available.

This unit consists of a kitchenette, 1 bedroom with built-in cupboards served by an en-suite bathroom.

The rental is inclusive of water and electricity.

Please call to arrange a viewing.