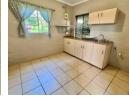

## Cosy Unit Available.

This unit consists of a kitchenette, 1 bedroom with built-in cupboards served by an en-suite bathroom.

The rental is inclusive of water and electricity.

Please call to arrange a viewing.