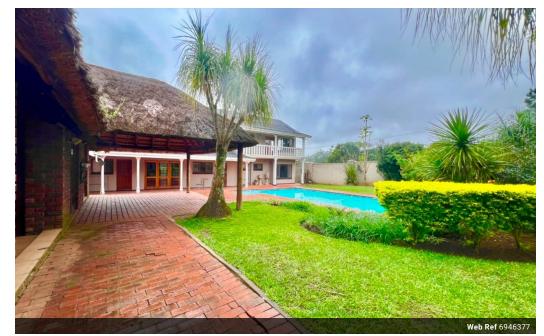

## A Spacious Home.

This charming chase valley home is set in an ideal location. The unit offers a well fitted kitchen with a built-in stove. The lounge offers spectacular views by the sparkling blue pool area, an ideal spot to braai on hot summer evenings or simply to sit and relax.

This unit features 5 bedrooms with built in cupboards and is served by 3 bathrooms.

The unit offers a garage, prepaid electricity plus as an added bonus the rental includes garden service and pool service, in a safe and secure area.

## Features

| Interior     |   | Exterior |     |
|--------------|---|----------|-----|
| Bedrooms     | 5 | Security | No  |
| Bathrooms    | 3 | Pool     | Yes |
| Kitchens     | 1 |          |     |
| Recep. Rooms | 2 |          |     |