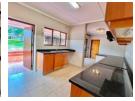

## A Spacious Home.

This charming chase valley home is set in an ideal location. The unit offers a well fitted kitchen with a built-in stove. The lounge offers spectacular views by the sparkling blue pool area, an ideal spot to braai on hot summer evenings or simply to sit and relax.