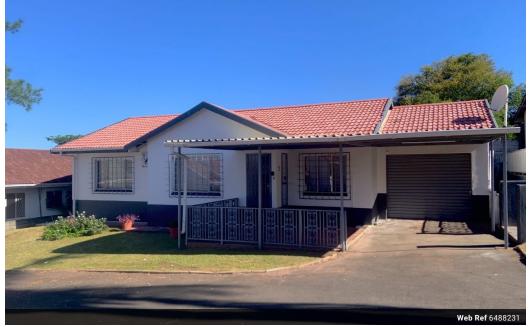

# R8,000 pm

**2** 3

Lease Period None

Annual Escalation -

<u>ן</u> 1

Availability Immediately

Deposit -

### Immaculate Simplex

This unit offers a stunning open-plan fitted kitchen, a combined lounge and dining room that leads onto the patio.

It boasts 3 bedrooms (with built in cupboards) which are served by 2 full bathrooms. The main bedroom has an en- suite bathroom.

### Interior

| Bedrooms     | 3 |
|--------------|---|
| Bathrooms    | 1 |
| Kitchens     | 1 |
| Recep. Rooms | 2 |

| Exterior            |    |
|---------------------|----|
| Garages             | 1  |
| Carports / Parkings | 1  |
| Security            | No |
| Pool                | No |