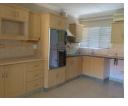

### Immaculate Simplex

This unit offers a stunning open-plan fitted kitchen, a combined lounge and dining room that leads onto the patio.

It boasts 3 bedrooms (with built in cupboards) which are served by 2 full bathrooms. The main bedroom has an en- suite bathroom.