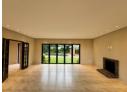

The living space comprises 2 lounges (a large formula lounge, as well as a TV Room). Both lounges offer lovely Fireplaces for the cold winter days. The dining room has wooden floors and can lead to the back veranda via aluminum stack doors.