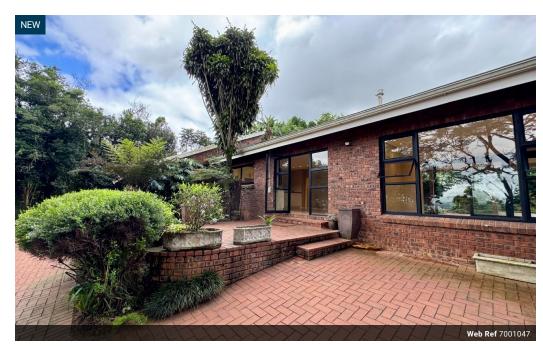

## Spacious Family Home in a Beautiful Setting!

This home offers space for a good sized family! 4 Bedrooms are served by 3 Bathrooms (2 of which have been renovated). The Main Bedroom has a full bathroom as well as good cupboard space. The room opens out onto its own veranda area overlooking the beautiful back garden.

The living space comprises 2 lounges (a large formula lounge, as well as a TV Room). Both lounges offer lovely Fireplaces for the cold winter days. The dining room has wooden floors and can lead to the back veranda via aluminum stack doors.

The Kitchen is well fitted with granite tops and offers a free standing stove which will stay with the home. There is a separate scullery as well. The kitchen is open plan to the TV Room and this leads to a lovely veranda overlooking the beautiful front garden and views back over town.